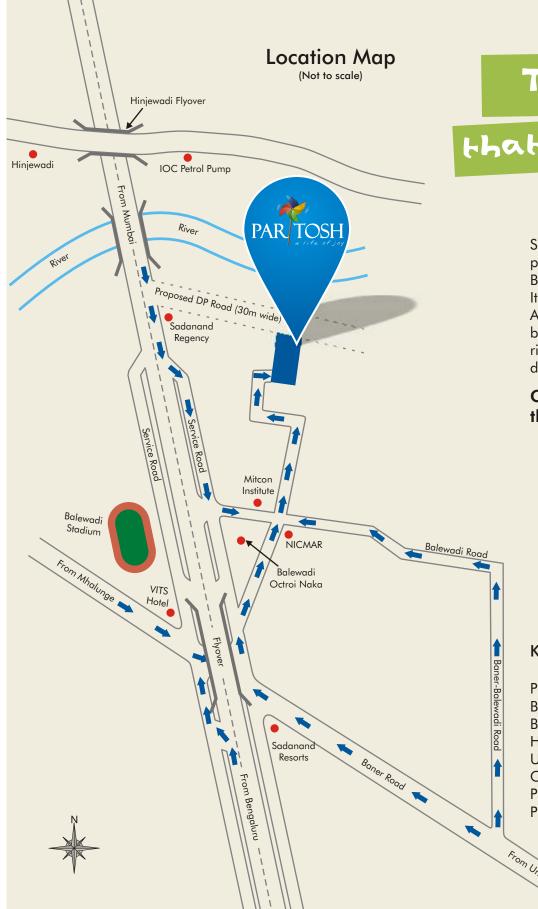

# The Joy of not losing even a single precious moment

The sheer bliss of being there for your loved ones at that perfect moment is a rare feat to achieve. Here is a home that makes it not only possible but highly simple. Paritosh, in Balewadi, is well connected and easily accessible through almost all parts of the city with schools, colleges, & workplaces being in close proximity. Being closer to the heart of the city ensures a smarter work-life time management and of course your presence to share the delights with your loved ones.

Come home to the Life of Joy through better connectivity.

## is growing

Surrounded by greenery, dotted by premium projects and close to the Express Highway, Balewadi is a much sought after location today. It is well connected to the prime areas such as Aundh, Baner, Hinjewadi and Wakad and boasts of high appreciation. If you want to reap rich dividends of your investment, Paritosh is definitely the most sensible choice.

### **Key Distances**

| Pune-Bengaluru Highway  | 0.5 km  |
|-------------------------|---------|
| Balewadi Stadium        | 0.5 km  |
| Baner                   | 3.0 km  |
| Hinjewadi IT Park Chowk | 4.0 km  |
| University Circle       | 8.5 km  |
| Chandani Chowk          | 12.0 km |
| Pune Railway Station    | 14.0 km |
| Pune Airport            | 21.5 km |
|                         |         |