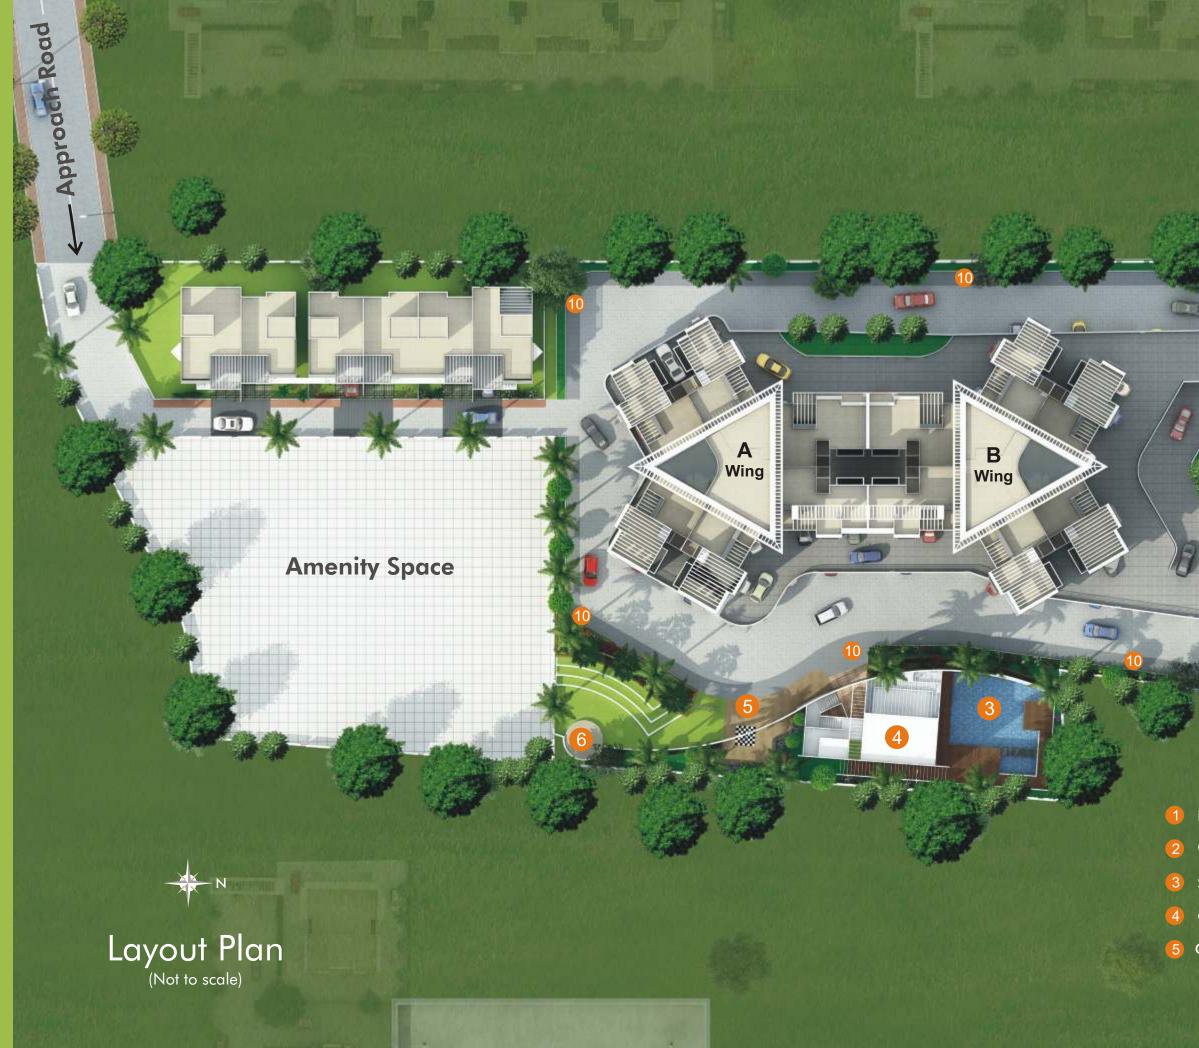

6 Mini Amphitheatre

D Wing 0

2

Proposed DP Road (30m wide)

Community Hall

1. Hallet

C Wing

- 8 Children's Play Area
- 9 Basketball Ring
- 10 Walking Track

### AMENITIES