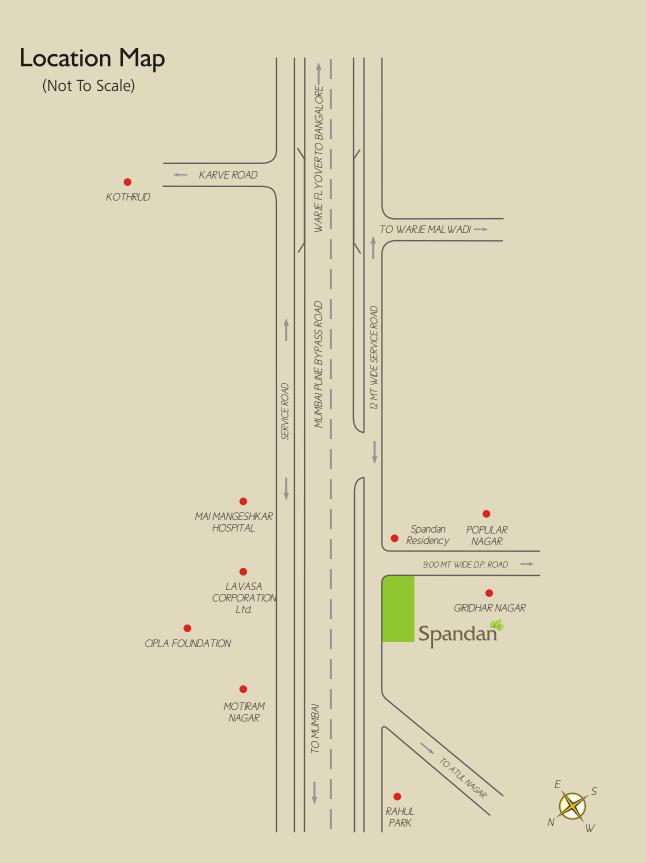

☑Low energy devices like V3F lifts , soft start motors for lower energy consumption

☑ Vermiculture system for garbage treatment.

S. No. 117/1, Popular Nagar, Opp. Mai Mangeshkar Hospital, Mumbai Pune Bypass, Warje, Pune 411051

# **Distance from key points**

|   | <i>.</i>              |        |
|---|-----------------------|--------|
| X | Pune Banglore Highway | 0 km   |
| X | Sinhgad Road          | 1.5 km |
| X | Kothrud               | 2.0 km |
| X | Bavdhan               | 3.0 km |
| X | Deccan                | 6.0 km |
| X | Swargate              | 7.0 km |
| X | Katraj Bus Depot      | 7.0 km |
| X | Hinjewadi             |        |