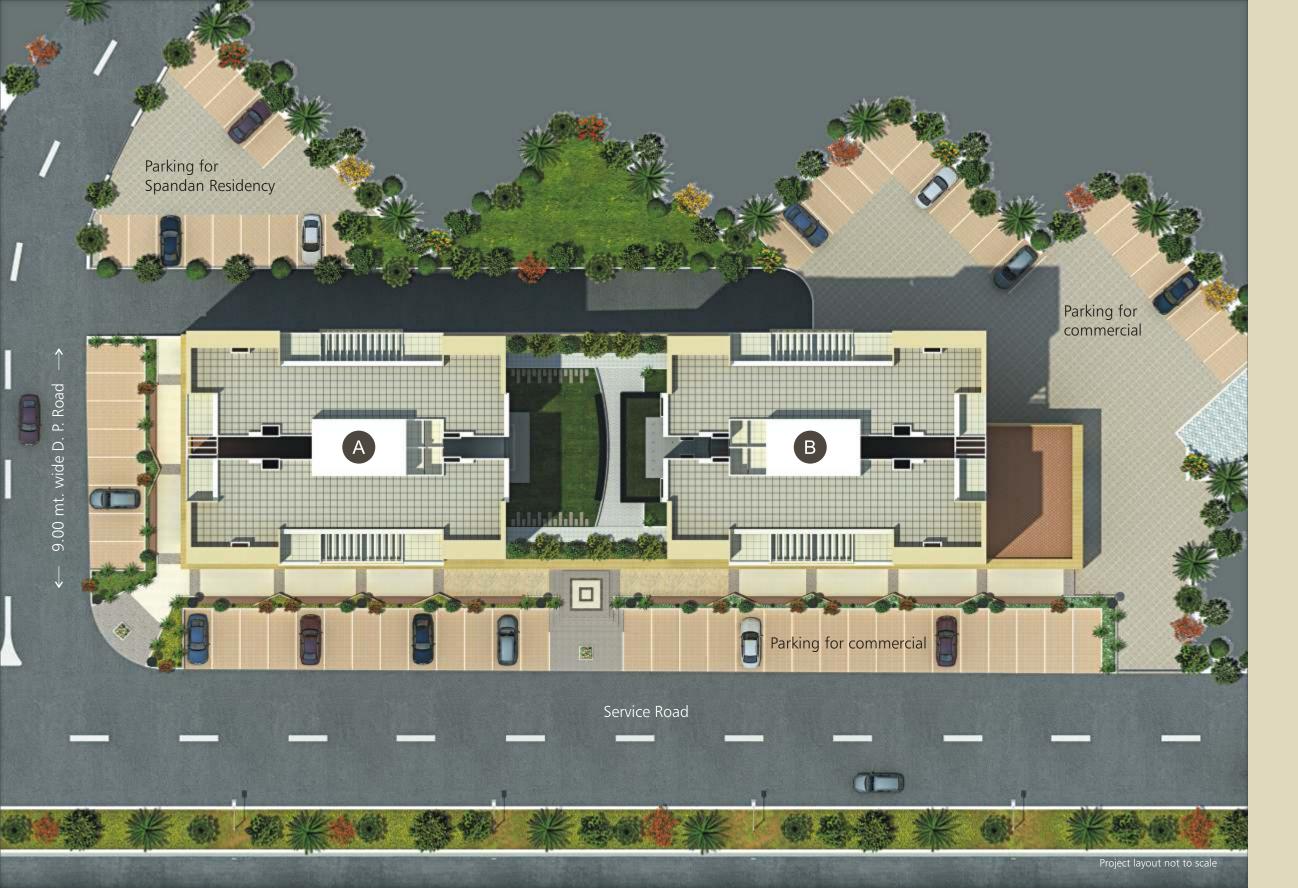

# Perfection is just the beginning!

Tucked into the charismatic neighborhood of Warje, Spandan is a place where you can relax, letting your soul fill with the natural beauty that surrounds you. For convenience and location it doesn't get much better than this - excellent connectivity to Kothrud, Bavdhan, Katraj, Ambegaon and Sinhagad Raod and close proximity to most prestigious schools, shopping arcades, healthcare facilities, commercial and industrial establishments - living in the high - rise Spandan is convenient, beyond imagination. The three side open air design comprising of two ten storied buildings with 72 flats of 2 & 2½ BHK each, ranging from 1101 sq. ft. to 1383 sq. ft. give a feel of spaciousness and a sense of being.

# LOCATIONS ADVANTAGES

- ☐ Rapidly developing residential area adjacent to Kothrud
- Adjacent to Mumbai Pune bypass service road
   Easy accessibility to prominent schools like Millennium, Springdale, Sinhgad Institute
- 区 Easy accessibility to prominent colleges like MIT, Cummins college, Sinhgad Institute etc.
   区 Easy accessibility to market places, hospitals, gardens etc.