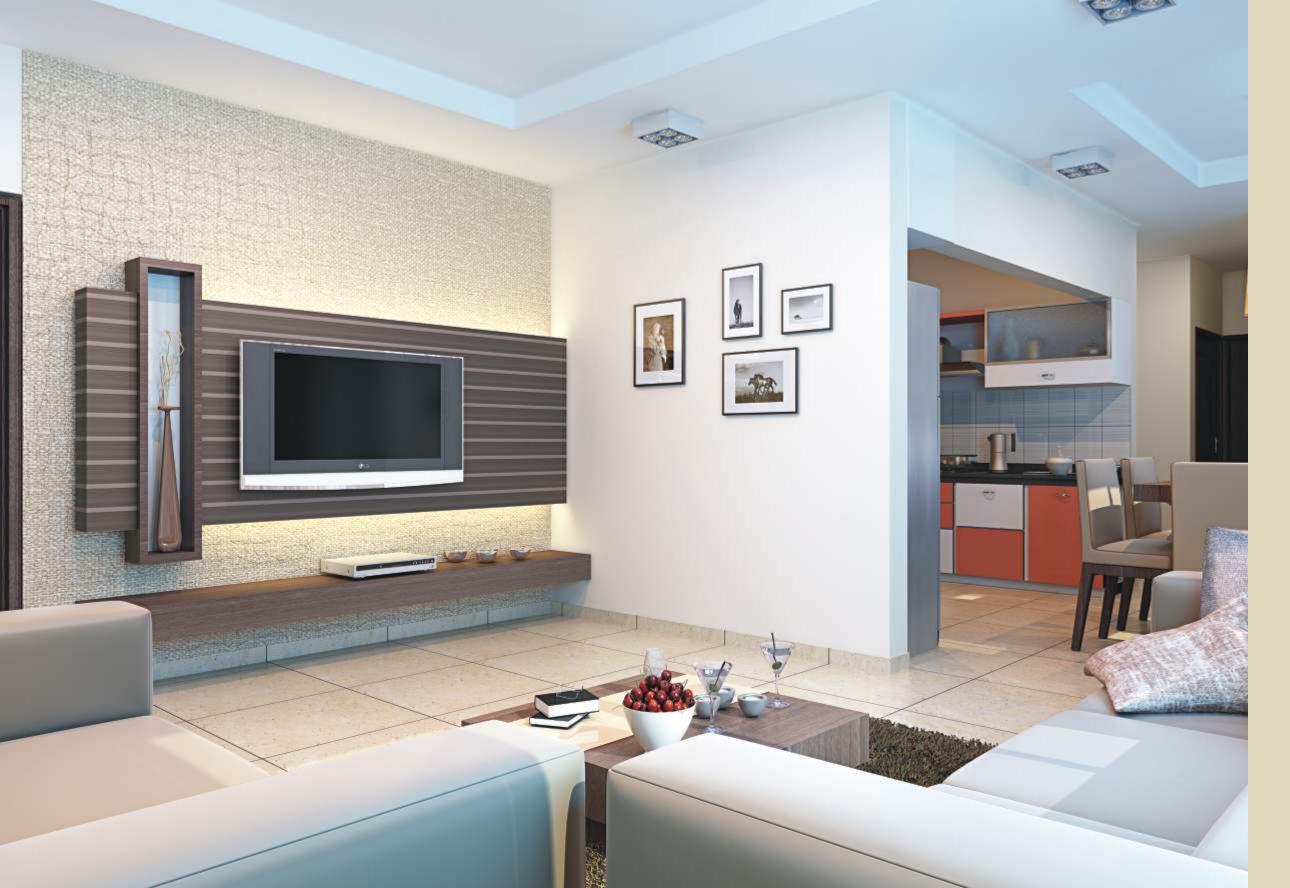

### FLOORING

⊠24" x 24" Vitrified tiles in all rooms ☑Designer ceramic flooring in toilets and special antiglare ceramic

⊠3" matching skirting all over

#### WALLS & CEILINGS

flooring for terrace

☑ 6/4" thick bricks / fly ash bricks / ACC block for external and internal walls Sponge finished external plaster for increased protection from weathering and formations

⊠Smooth neeru finish plaster for internal walls

#### PAINT

⊠Rich Oil Bond paint for internal walls & ceilings